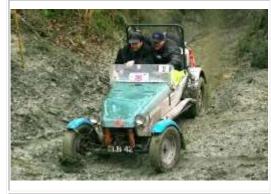

Dave Foreshew & David Payne on Strefford Wood (Photo by David Price)

Nick Farmer & Alan Sellwood, Cannon Alfa, on Strefford Wood June 2 Itr Efi Marlin, on Strefford Wood on Strefford Wood (Photo by David Price)