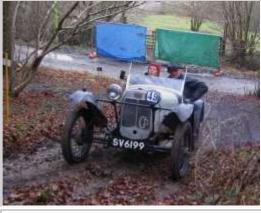

## Clee Hills Trial Photographs 2008



Andrew Martin & Becey Macey, Ford Escort, at the top of Allez 'Oop (Photo by Robin Goundry)



Tom Pellow & Peter Coombs, Austin 7, at the top of Allez 'Oop (*Photo by Robin Goundry*)





Dave Foreshew & Alan Payne, Ford Dingo, on Strefford Wood (Photo by David Price)





Jane Tomlinson & Clive Press, Godfrey & Proctor, on the Jenny Wind (Photo by Peter Wigglesworth)



Richard Houlgate & Jim Wood, Austin 7, on Harley Bank 2 (Photo by Peter Wigglesworth)





Dave Foreshew & David Payne on Strefford Wood (Photo by David Price)





Nick Farmer & Alan Sellwood, Cannon Alfa, on Strefford Wood June 2 Itr Efi Marlin, on Strefford Wood on Strefford Wood (Photo by David Price)



(Photo by David Price)