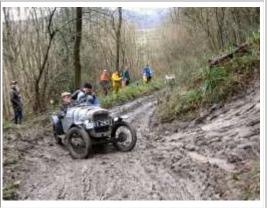

## Clee Hills Trial Photographs 2008



Andrew Martin & Becey Macey, Ford Escort, at the top of Allez 'Oop (Photo by Robin Goundry)



Tom Pellow & Peter Coombs, Austin 7, at the top of Allez 'Oop (*Photo by Robin Goundry*)





Dave Foreshew & Alan Payne, Ford Dingo, on Strefford Wood (Photo by David Price)





Jane Tomlinson & Clive Press, Godfrey & Proctor, on the Jenny Wind (Photo by Peter Wigglesworth)



Richard Houlgate & Jim Wood, Austin 7, on Harley Bank 2 (Photo by Peter Wigglesworth)





Dave Foreshew & David Payne on Strefford Wood (Photo by David Price)





Nick Farmer & Alan Sellwood, Cannon Alfa, on Strefford Wood June 2 Itr Efi Marlin, on Strefford Wood on Strefford Wood (Photo by David Price)



(Photo by David Price)