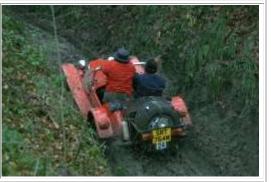

## Clee Hills Trial Photographs 2008



Andrew Martin & Becey Macey, Ford Escort, at the top of Allez 'Oop (Photo by Robin Goundry)



Tom Pellow & Peter Coombs, Austin 7, at the top of Allez 'Oop (*Photo by Robin Goundry*)





Dave Foreshew & Alan Payne, Ford Dingo, on Strefford Wood (Photo by David Price)





Jane Tomlinson & Clive Press, Godfrey & Proctor, on the Jenny Wind (Photo by Peter Wigglesworth)



Richard Houlgate & Jim Wood, Austin 7, on Harley Bank 2 (Photo by Peter Wigglesworth)





Dave Foreshew & David Payne on Strefford Wood (Photo by David Price)





Nick Farmer & Alan Sellwood, Cannon Alfa, on Strefford Wood June 2 Itr Efi Marlin, on Strefford Wood on Strefford Wood (Photo by David Price)



(Photo by David Price)